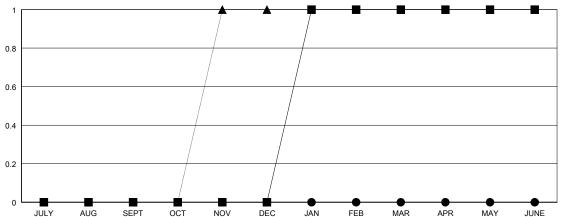

### GOALS AND ACTUAL NEW CLUBS CUMULATIVE

#### **LOCATION WISCONSIN**

| Clubs                 |               |           |               |  |  |  |
|-----------------------|---------------|-----------|---------------|--|--|--|
| RESULTS FOR 2018-2019 |               |           |               |  |  |  |
| QUARTER               | NEW CLUB GOAL | NEW CLUBS | DROPPED CLUBS |  |  |  |
|                       |               |           |               |  |  |  |
| JULY/AUG/SEPT         | 0             | 0         | 0             |  |  |  |
| OCT/NOV/DEC           | 0             | 0         | 0             |  |  |  |
| JAN/FEB/MAR           | 1             | 0         | 0             |  |  |  |
| APR/MAY/JUNE          | 0             | 0         | 0             |  |  |  |