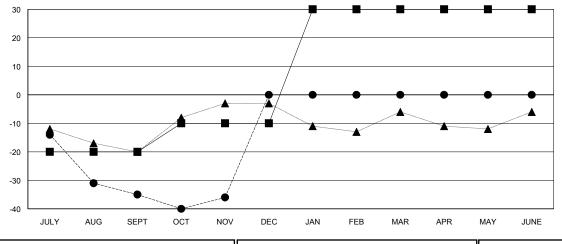

## GOALS AND ACTUAL MEMBERS CUMULATIVE

| DROPPED CLUBS: 0 |  |
|------------------|--|
|                  |  |

| DROPPED MEMBERS |    |
|-----------------|----|
| DECEASED        | 11 |
| CLUB CANCELLED  | 0  |
| OTHER           | 78 |
| TOTAL           | 89 |

| Members               |                           |                         |                                              |  |  |
|-----------------------|---------------------------|-------------------------|----------------------------------------------|--|--|
| RESULTS FOR 2018-2019 |                           |                         |                                              |  |  |
| QUARTER               | MEMBER GROWTH NET<br>GOAL | MEMBER GROWTH<br>ACTUAL | DROPPED MEMBERS ACTUAL (including transfers) |  |  |
| JULY/AUG/SEPT         | -20                       | 35                      | 63                                           |  |  |
| OCT/NOV/DEC           | 10                        | 27                      | 26                                           |  |  |
| JAN/FEB/MAR           | 40                        | 0                       | 0                                            |  |  |
| APR/MAY/JUNE          | 0                         | 0                       | 0                                            |  |  |